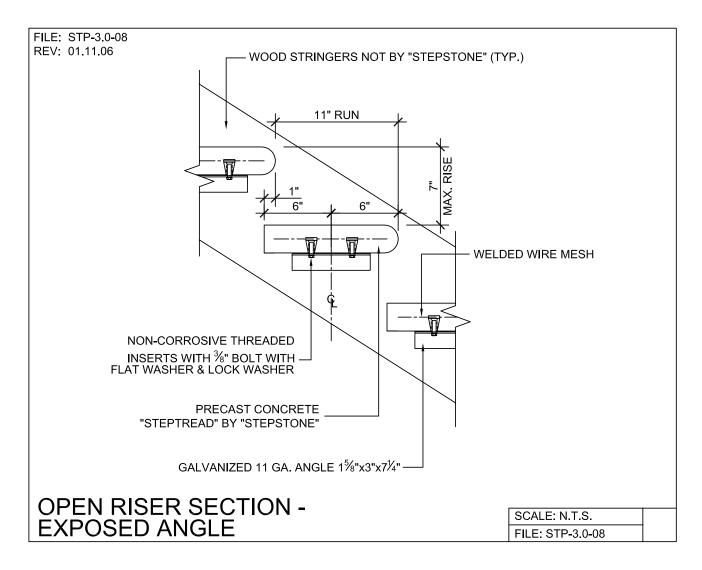

R C®DIVISION

Wood Stringer - Support Details

Precast concrete treads, landings, and balconies shown on plans shall be from the "steptread" SYSTEM BY "STEPSTONE, INC." OF GARDENA, CA. FOR STEEL OR WOOD CONSTRUCTION. THE MANUFACTURER IS TO SUPPLY ALL PRECAST CONCRETE PARTS WITH EACH "STEPTREAD" AND FEATURING EITHER CAST IN THREADED INSERTS FOR BOLTING OR AN EMBEDDED BOTTOM WELD PLATE FOR WELDING. ALL REINFORCING AND CONNECTIONS WILL BE ZINC PLATED. ONLY ITEMS NOTED BY "STEPSTONE, INC." SHALL BE FURNISHED BY "STEPSTONE, INC." SUCH ITEMS SHALL BE INSTALLED BY OTHERS.